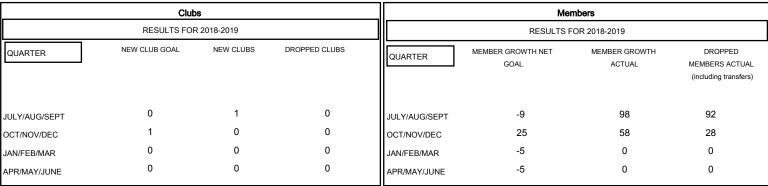

## GOALS AND ACTUAL NEW CLUBS CUMULATIVE

## GOALS AND ACTUAL MEMBERS CUMULATIVE

| -  | MEMBER GROWTH NET GOAL |
|----|------------------------|
| •- | MEMBER GROWTH ACTUAL   |

- ▲ - LAST YEAR MEMBERSHIP ACTUAL

| DROPPED CLUBS: 0 |     |
|------------------|-----|
|                  |     |
| DROPPED MEMBERS  |     |
| DECEASED         | 8   |
| CLUB CANCELLED   | 0   |
| OTHER            | 112 |
| TOTAL            | 120 |