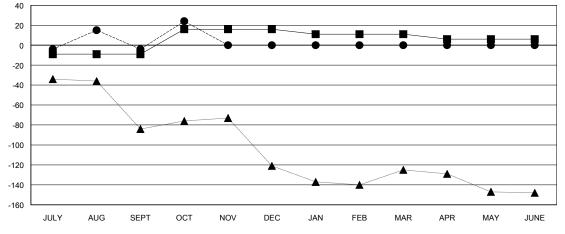

## GOALS AND ACTUAL MEMBERS CUMULATIVE

| -  | MEMBER GROWTH NET GOAL |
|----|------------------------|
| •- | MEMBER GROWTH ACTUAL   |

- ▲ - LAST YEAR MEMBERSHIP ACTUAL

| DROPPED CLUBS: 0 |     |
|------------------|-----|
|                  |     |
| DROPPED MEMBERS  |     |
| DECEASED         | 8   |
| CLUB CANCELLED   | 0   |
| OTHER            | 112 |
| TOTAL            | 120 |